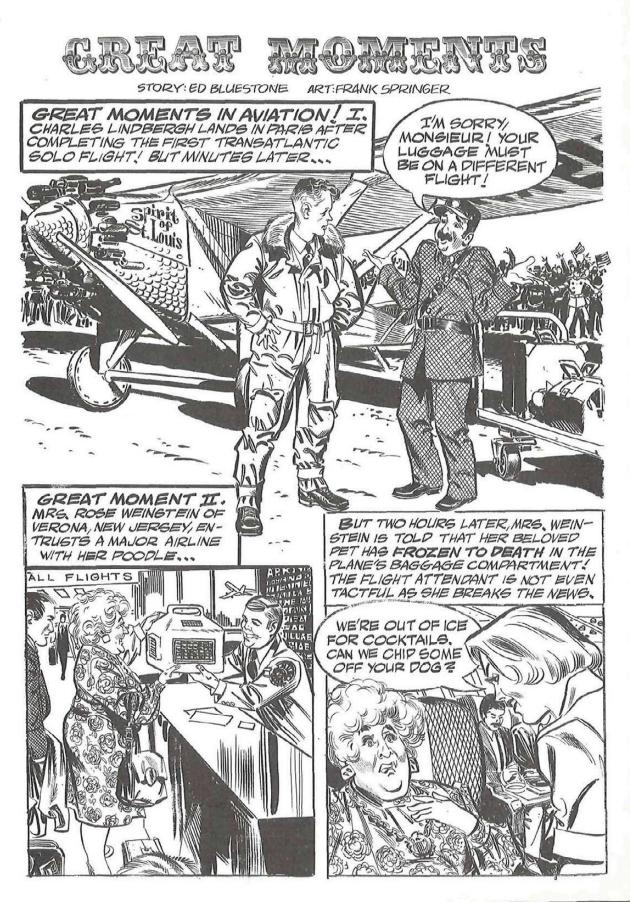

Surprise Poster: Ollie North's Closet 66 Photographed by John Duke Kisch

A Contra Guide to Stalking the Sandinista Soldier 69 By Andy Simmons

> Great Moments 73 By Ed Bluestone Illustrated by Frank Springer